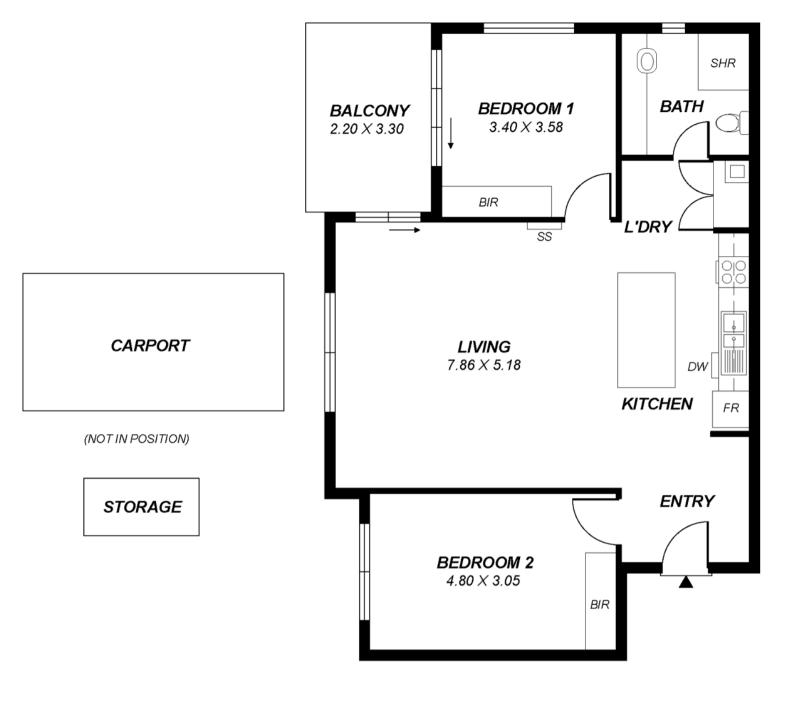

| This drawing is for illustration purposes only.<br>All measurements are approximate and details intended<br>to be relied upon should be independently verified. | Area    | m² |
|-----------------------------------------------------------------------------------------------------------------------------------------------------------------|---------|----|
|                                                                                                                                                                 | Living  | 90 |
|                                                                                                                                                                 | Balcony | 7  |
|                                                                                                                                                                 | Total   | 97 |