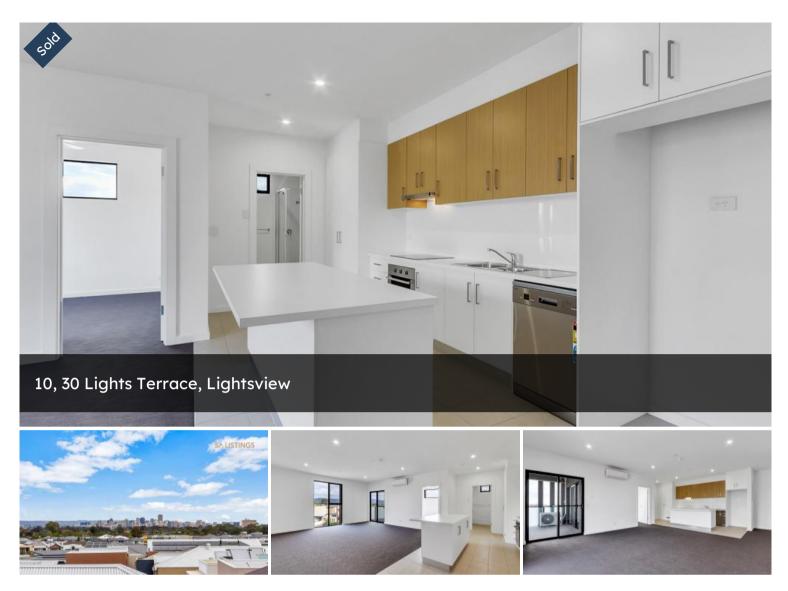

## Incredible City & Hills Views, Impressive Design & Brand New!

This urban designed 2-bedroom apartment in vibrant Lightsview has been cleverly crafted to offer the ideal modern city lifestyle. Designed for health and well being in mind with an abundance of natural light, external windows to each bedroom and energy efficiency at the forefront, this apartment is one not to miss. If you are an investor, first home buyer or downsizer this apartment will meet all your needs. For the investor an excellent rental yield is on offer, for the first home buyer, take advantage of the first home owners grant of \$15,000 and for downsizers this is a stylish lifestyle with Adelaide city and hills views at an extremely affordable price!

Comprising a sleek modern well appointed kitchen complete with electric oven and cooktop, dishwasher and

🛏 2 🔊 1 🖨 1

PriceSOLDProperty Type ResidentialProperty ID114Floor Area97 m2

## **Office Details**

SA Listings 08 8271 2518

an abundance of overhead and under-bench cabinetry. A generous island bench inclusive of breakfast bar will adequately meet all your entertaining and every day needs. Designed with entertaining in mind, this apartment cleverly connects the open plan kitchen/meals and living with the outside balcony complete with Adelaide city and hills views. Perfect for a relaxed indoor/outdoor lifestyle.

The two generous sized bedrooms include built-in-robes, quality neutral toned carpets, ceiling fans and an abundance of natural light. The well appointed master bathroom is cleverly tucked away, yet easily accessible to the master bedroom and main living area. The euro laundry is also well planned and cleverly concealed with room for washer and dryer. An added bonus is the additional study zone, perfect for those who work from home.

A secure car-park with automated gate plus a good size storage facility provides all you need for apartment living.

Additional features include:

- Split system reverse cycle air-conditioning to main living/dining & kitchen

- Ceiling fans to both bedrooms

- 2.7m high ceilings

- Lift access

- Quality sisal carpets to main living & bedrooms

- Contemporary tiles to kitchen, wet areas and balcony

- High security

- Optic Fibre cabling

- Flyscreens to opening windows and doors

Being in a premium location of Lightsview and located within walking distance to the Northgate shopping centre, public transport and only 8kms to the Adelaide CBD, this affordable apartment with Adelaide city and hills views, an impressive design and brand new, is ready and waiting its new owner!