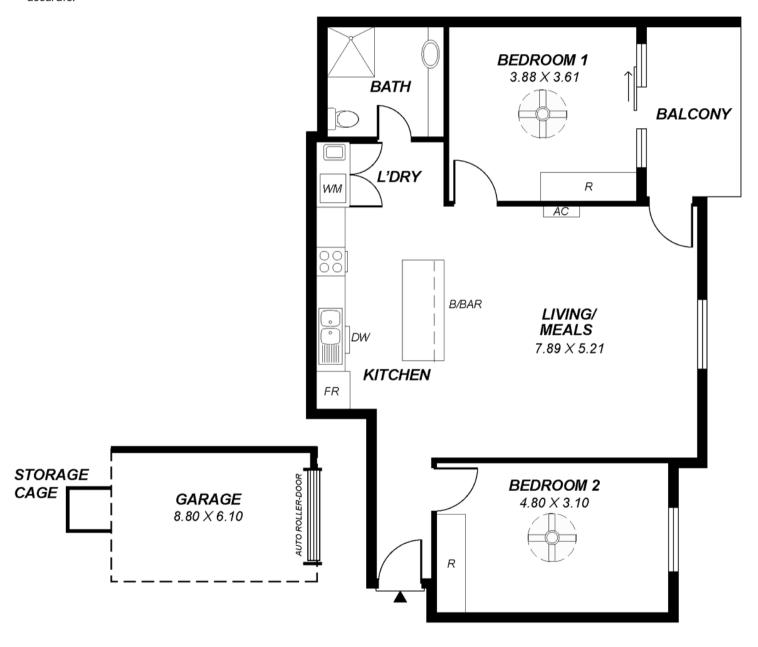

Floor Area 97 m2

The two generous sized bedrooms include built-in-robes, quality neutral toned carpets, ceiling fans and an abundance of natural light. The well appointed master bathroom is cleverly tucked away, yet easily accessible to the master bedroom and main living area. The euro laundry is also well planned and cleverly concealed with room for washer and dryer.

A secure garage with automated door plus a good size storage facility provides all you need for apartment living.

This drawing is for illustration purposes only.
All measurements are approximate and details intended to be relied upon should be independently verified.

| ∣ <i>Area</i> | m²    |
|---------------|-------|
| Living        | 90.38 |
| Balcony       | 8.13  |
| Total         | 98.51 |