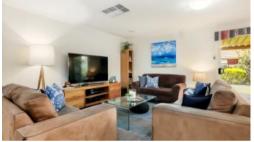

## Office Details

SA Listings 08 8271 2518

quality appliances and a feature mirror splashback. This designer kitchen will inspire the chef in all of us, providing a gas cooktop, pyrolytic electric wall oven, Blanco rangehood, Dishlex dishwasher, double sink and good size breakfast bar. Entertain in style, with a generous meals area easily accommodating a table for 8 plus the family room adjacent. The family room includes built-in speakers and plenty of space for families to congregate and celebrate with direct connection via double glass sliding doors to the large undercover pitched roof pergola finished with quality pavers, extensive outdoor lighting and ceiling fan.