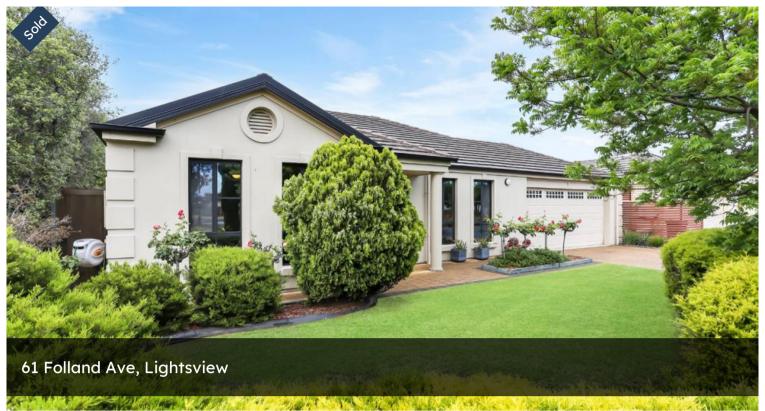

## Style, Sophistication & Space on a Corner Allotment

Form, function and vision are at the forefront of this large single storey home built on a 586m2 corner allotment in sought after Lightsview. Oozing style, sophistication and plenty of space this 4 bedroom, 2 bathroom, 2 living plus double garage home with a good size rear yard will not disappoint. The contemporary front façade with landscaped front gardens provides a glimpse of the unsurpassed quality that shines throughout this beautiful home.