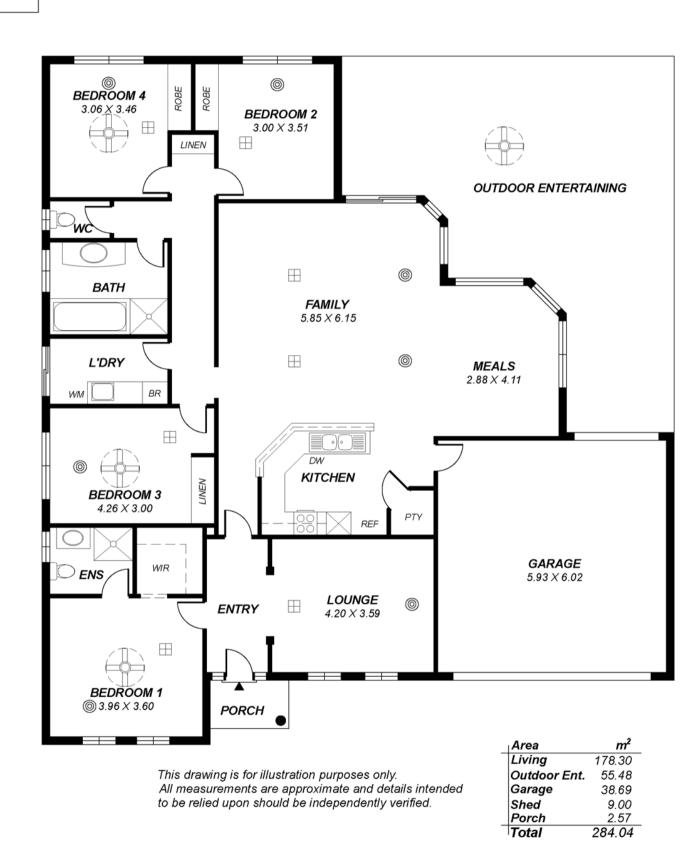

## Style, Sophistication & Space on a Corner Allotment

Form, function and vision are at the forefront of this large single storey home built on a 586m2 corner allotment in sought after Lightsview. Oozing style, sophistication and plenty of space this 4 bedroom, 2 bathroom, 2 living plus double garage home with a good size rear yard will not disappoint. The contemporary front façade with landscaped front gardens provides a glimpse of the unsurpassed quality that shines throughout this beautiful home.

At first glance be greeted by a wide hallway complete with feature ceiling and quality tiles, directly leading to the large open plan kitchen, family and meals area. The kitchen, only recently updated, includes ample overhead and under-bench cabinetry, a huge walk-in-pantry,

The master wing of the home is located to the front of the property for ultimate privacy, complete with brand new ensuite and walk-in-robe. The ensuite exudes quality with floor to ceiling tiles, mirrored cabinet, floating vanity with timber bench-top and above counter basin plus feature penny round mosaic tiles to the shower niche. The master bedroom, complete with ceiling fan and quality contemporary carpet, provides a pleasant retreat after a busy day.

Bedroom 2, 3 & 4, all generous in size, include built-inrobes and quality carpets throughout. The family bathroom and separate toilet is cleverly designed adjacent the minor bedrooms. The family bathroom includes a full size bath, 1600mm vanity and large shower. A good size second living zone is provided to the front of the home providing a study, play area for the children or optional fifth bedroom.

Making the most of this corner allotment, this property includes a good size rear yard complete with manicured landscaped gardens, tool shed and a wide service yard. The rear yard could easily accommodate a swimming pool or double gates with direct access from Rockingham Drive to provide additional space for trailers, boats or

caravans. The property can easily accommodate 4 cars comfortably on-site with a good size double garage plus additional drive through access via a roller door with direct access to the rear yard. The rear yard certainly provides ample space to entertain and relax all year round.