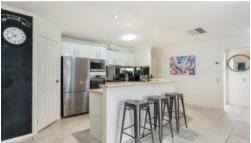

At first glance be greeted by a wide hallway complete with feature ceiling and quality tiles, directly leading to the large open plan kitchen, family and meals area. The kitchen, only recently updated, includes ample overhead and under-bench cabinetry, a huge walk-in-pantry,

## Office Details

SA Listings 08 8271 2518

quality appliances and a feature mirror splashback. This designer kitchen will inspire the chef in all of us, providing a gas cooktop, pyrolytic electric wall oven, Blanco rangehood, Dishlex dishwasher, double sink and good size breakfast bar. Entertain in style, with a generous meals area easily accommodating a table for 8 plus the family room adjacent. The family room includes built-in speakers and plenty of space for families to congregate and celebrate with direct connection via double glass sliding doors to the large undercover pitched roof pergola finished with quality pavers, extensive outdoor lighting and ceiling fan.