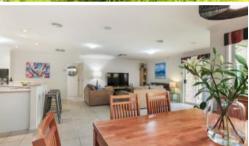

At first glance be greeted by a wide hallway complete with feature ceiling and quality tiles, directly leading to the large open plan kitchen, family and meals area. The kitchen, only recently updated, includes ample overhead and under-bench cabinetry, a huge walk-in-pantry,

## Office Details

SA Listings 08 8271 2518

quality appliances and a feature mirror splashback. This designer kitchen will inspire the chef in all of us, providing a gas cooktop, pyrolytic electric wall oven, Blanco rangehood, Dishlex dishwasher, double sink and good size breakfast bar. Entertain in style, with a generous meals area easily accommodating a table for 8 plus the family room adjacent. The family room includes built-in speakers and plenty of space for families to congregate and celebrate with direct connection via double glass sliding doors to the large undercover pitched roof pergola finished with quality pavers, extensive outdoor lighting and ceiling fan.