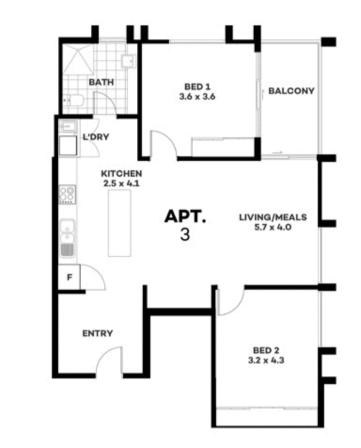

The two generous sized bedrooms include built-in-robes, quality neutral toned carpets, reverse cycle split system air-conditioning and an abundance of natural light. The well appointed master bathroom is cleverly tucked away, yet easily accessible to the master bedroom and main living area. The euro laundry is also well planned and cleverly concealed with room for washer and dryer.

A secure car-park with automated gate plus a good size storage facility provides all you need for apartment living.

Additional features include:

- Split system reverse cycle air-conditioning to main living/dining & kitchen
- Split system reverse cycle air-conditioning to both bedrooms
- 2.7m high ceilings
- Lift access
- Quality sisal carpets to main living & bedrooms
- Contemporary tiles to kitchen, wet areas and balcony
- High security
- Optic Fibre cabling
- Flyscreens to opening windows and doors