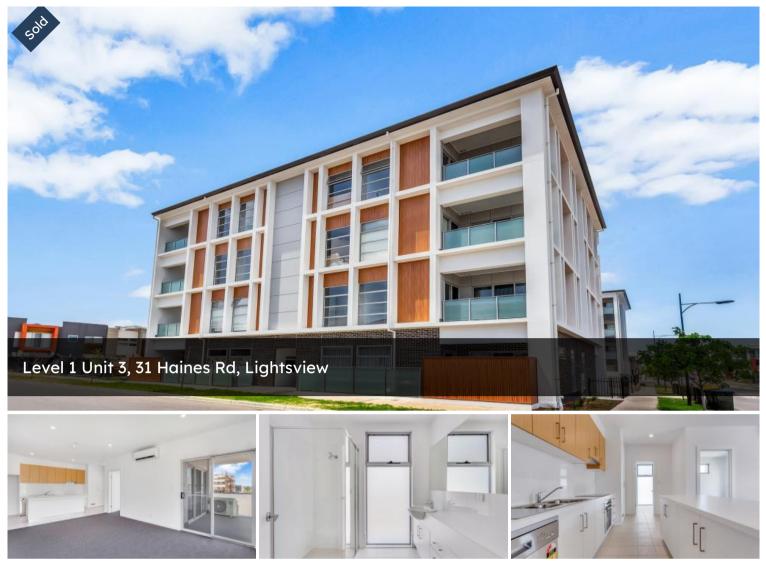

## Spacious, Bright & Brand New!

This urban designed 2-bedroom apartment in vibrant Lightsview has been cleverly crafted to offer the ideal modern city lifestyle. Designed for health and well being in mind with an abundance of natural light, external windows to each bedroom and energy efficiency at the forefront, this apartment is one not to miss. If you are an investor, first home buyer or downsizer this apartment will meet all your needs. For the investor an excellent rental yield is on offer, for the first home buyer, take advantage of the first home owners grant of \$15,000 and for downsizers this is a stylish lifestyle with lake views at an extremely affordable price!

Comprising a sleek modern well appointed kitchen complete with electric oven and cooktop, dishwasher and an abundance of overhead and under-bench cabinetry. A 🚔 2 🔊 1 🖨 1

PriceSOLDProperty Type ResidentialProperty ID165

## **Office Details**

SA Listings 08 8271 2518

generous island bench inclusive of breakfast bar will adequately meet all your entertaining and every day needs. Designed with entertaining in mind, this apartment cleverly connects the open plan kitchen/meals and living with the outside balcony. Perfect for a relaxed indoor/outdoor lifestyle.

The two generous sized bedrooms include built-in-robes, quality neutral toned carpets, reverse cycle split system air-conditioning and an abundance of natural light. The well appointed master bathroom is cleverly tucked away, yet easily accessible to the master bedroom and main living area. The euro laundry is also well planned and cleverly concealed with room for washer and dryer.

A secure car-park with automated gate plus a good size storage facility provides all you need for apartment living.

Additional features include:

- Split system reverse cycle air-conditioning to main living/dining & kitchen
- Split system reverse cycle air-conditioning to both bedrooms
- 2.7m high ceilings
- Lift access
- Quality sisal carpets to main living & bedrooms
- Contemporary tiles to kitchen, wet areas and balcony
- High security
- Optic Fibre cabling
- Flyscreens to opening windows and doors

Being in a premium location of Lightsview and located within walking distance to the lake, reserves, public transport and only 8kms to the Adelaide CBD, this affordable apartment with an impressive design and brand new, is ready and waiting its new owner!