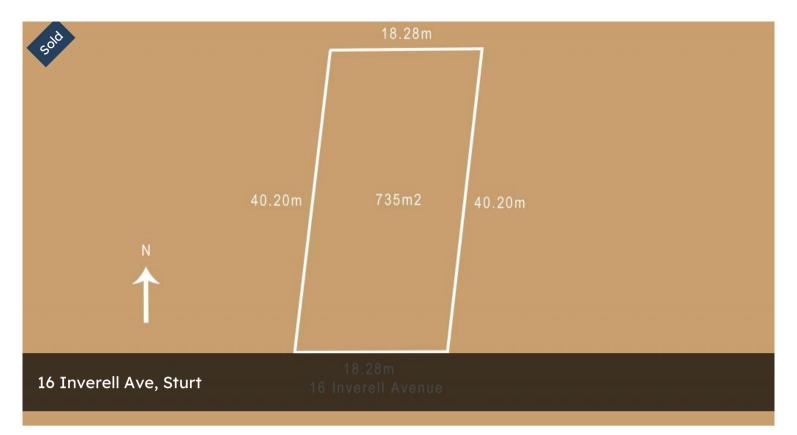

This property has a frontage in excess of 18m and subject to council consent, two Torrens Title alloments may be approved.

This property will be highly sought after.

SA LISTINGS - COMMISSION IMPOSSIBLE

RLA: 277113

Price SOLD

**Property Type** Residential

Property ID 98

Land Area 735 m2

**Agent Details** 

Justine Thomson - 0438 752 683

Office Details

SA Listings 08 8271 2518